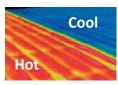

## **Dramatically reduce cooling costs**

The average roof absorbs a large portion of the sun's ultraviolet rays as heat. Conklin's white, single-ply membrane systems reflect up to 89% of the sun's heat, cooling your building and saving you significant dollars in air conditioning costs.\*