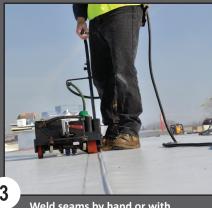

## SINGLE-PLY MEMBRANE SYSTEMS APPLICATION

Securely attach appropriate board stock.

Apply membrane, overlapping seams in the direction of water run-off.

Weld seams by hand or with robotic welder.

<sup>\*</sup> Conklin Company Inc. offers limited 20-year and 25-year warranties upon submittal and approval of warranty application by Conklin.