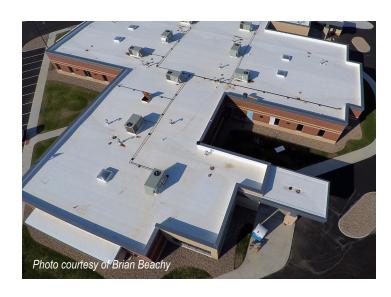

- Brian & Jon Beachy, Ohio

#### What are the Conklin Single-Ply Membrane Systems?

Premium polyvinyl chloride (PVC) and thermoplastic polyolefin (TPO) membrane systems that offer outstanding reflectivity and are resistant to a broad range of chemicals, helping to extend the life of the commercial roof. During installation, single-ply membrane rolls are ovelapped and heat welded together along with mechanically-fastening or fully-adhering with adhesive to form an exceptionally durable, waterproof, and energy-efficient shield that will deliver unsurpassed building protection for years to come.