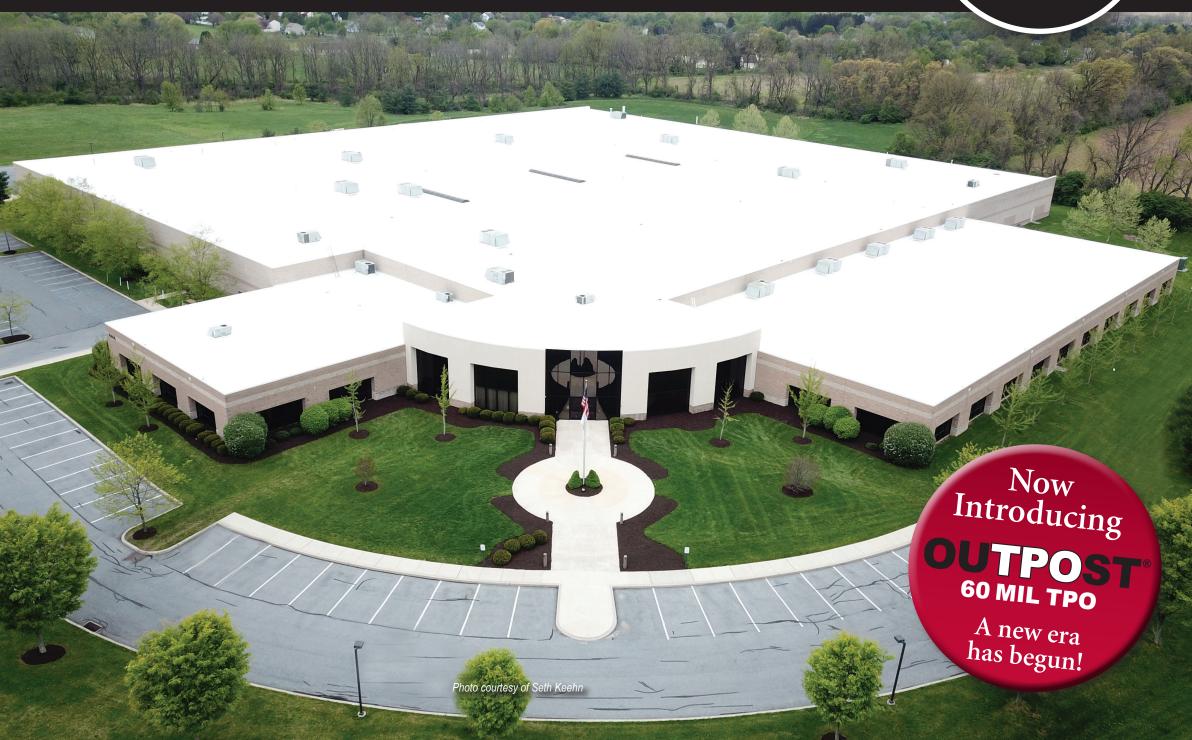

#### Flexion® XL and OUTPOST®

The next generation of high-performance, single-ply membrane roofing technology has arrived!

These Elvaloy®-modified PVC and TPO single-ply membranes provide rugged protection from the elements. Their unique chemical formulations are naturally fire and chemical-resistant, making Flexion XL and OUTPOST excellent choices for both new and re-roofing applications.