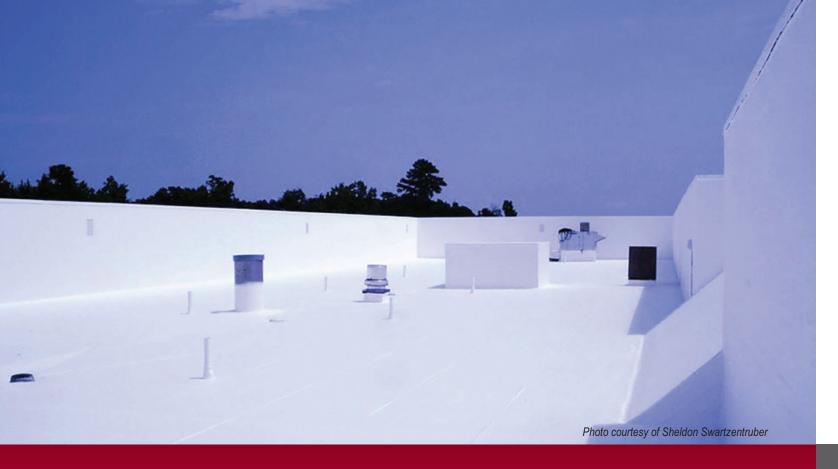

## Look forward to years of trouble-free protection, low maintenance

Conklin's single-ply membrane roofing systems provide leakfree protection and exceptional energy savings for years. They maintain maximum reflectivity and energy savings, because their surfaces are resistant to dirt and discoloration. Annual cleaning is all that's needed to keep them white.

## **Dramatically reduce cooling costs**

The average roof absorbs a large portion of the sun's ultraviolet rays as heat. Conklin's white, single-ply membrane systems reflect up to 89% of the sun's heat, cooling your building and saving you significant dollars in air conditioning costs.\*