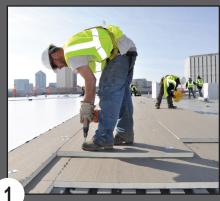

## SINGLE-PLY MEMBRANE SYSTEMS APPLICATION

Securely attach appropriate board stock.

Apply membrane, overlapping seams in the direction of water run-off.

Weld seams by hand or with robotic welder.

<sup>\*</sup> Conklin Company Inc. offers limited 20-year and 25-year warranties upon submittal and approval of warranty application by Conklin.