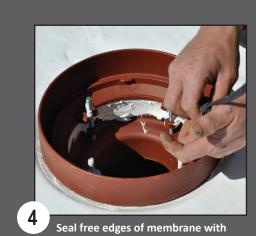

## SINGLE-PLY MEMBRANE SYSTEMS APPLICATION

Securely attach appropriate board stock.

Apply membrane, overlapping seams in the direction of water run-off.

Weld seams by hand or with robotic welder.

<sup>\*</sup> Conklin Company Inc. offers limited 20-year and 25-year warranties upon submittal and approval of warranty application by Conklin.